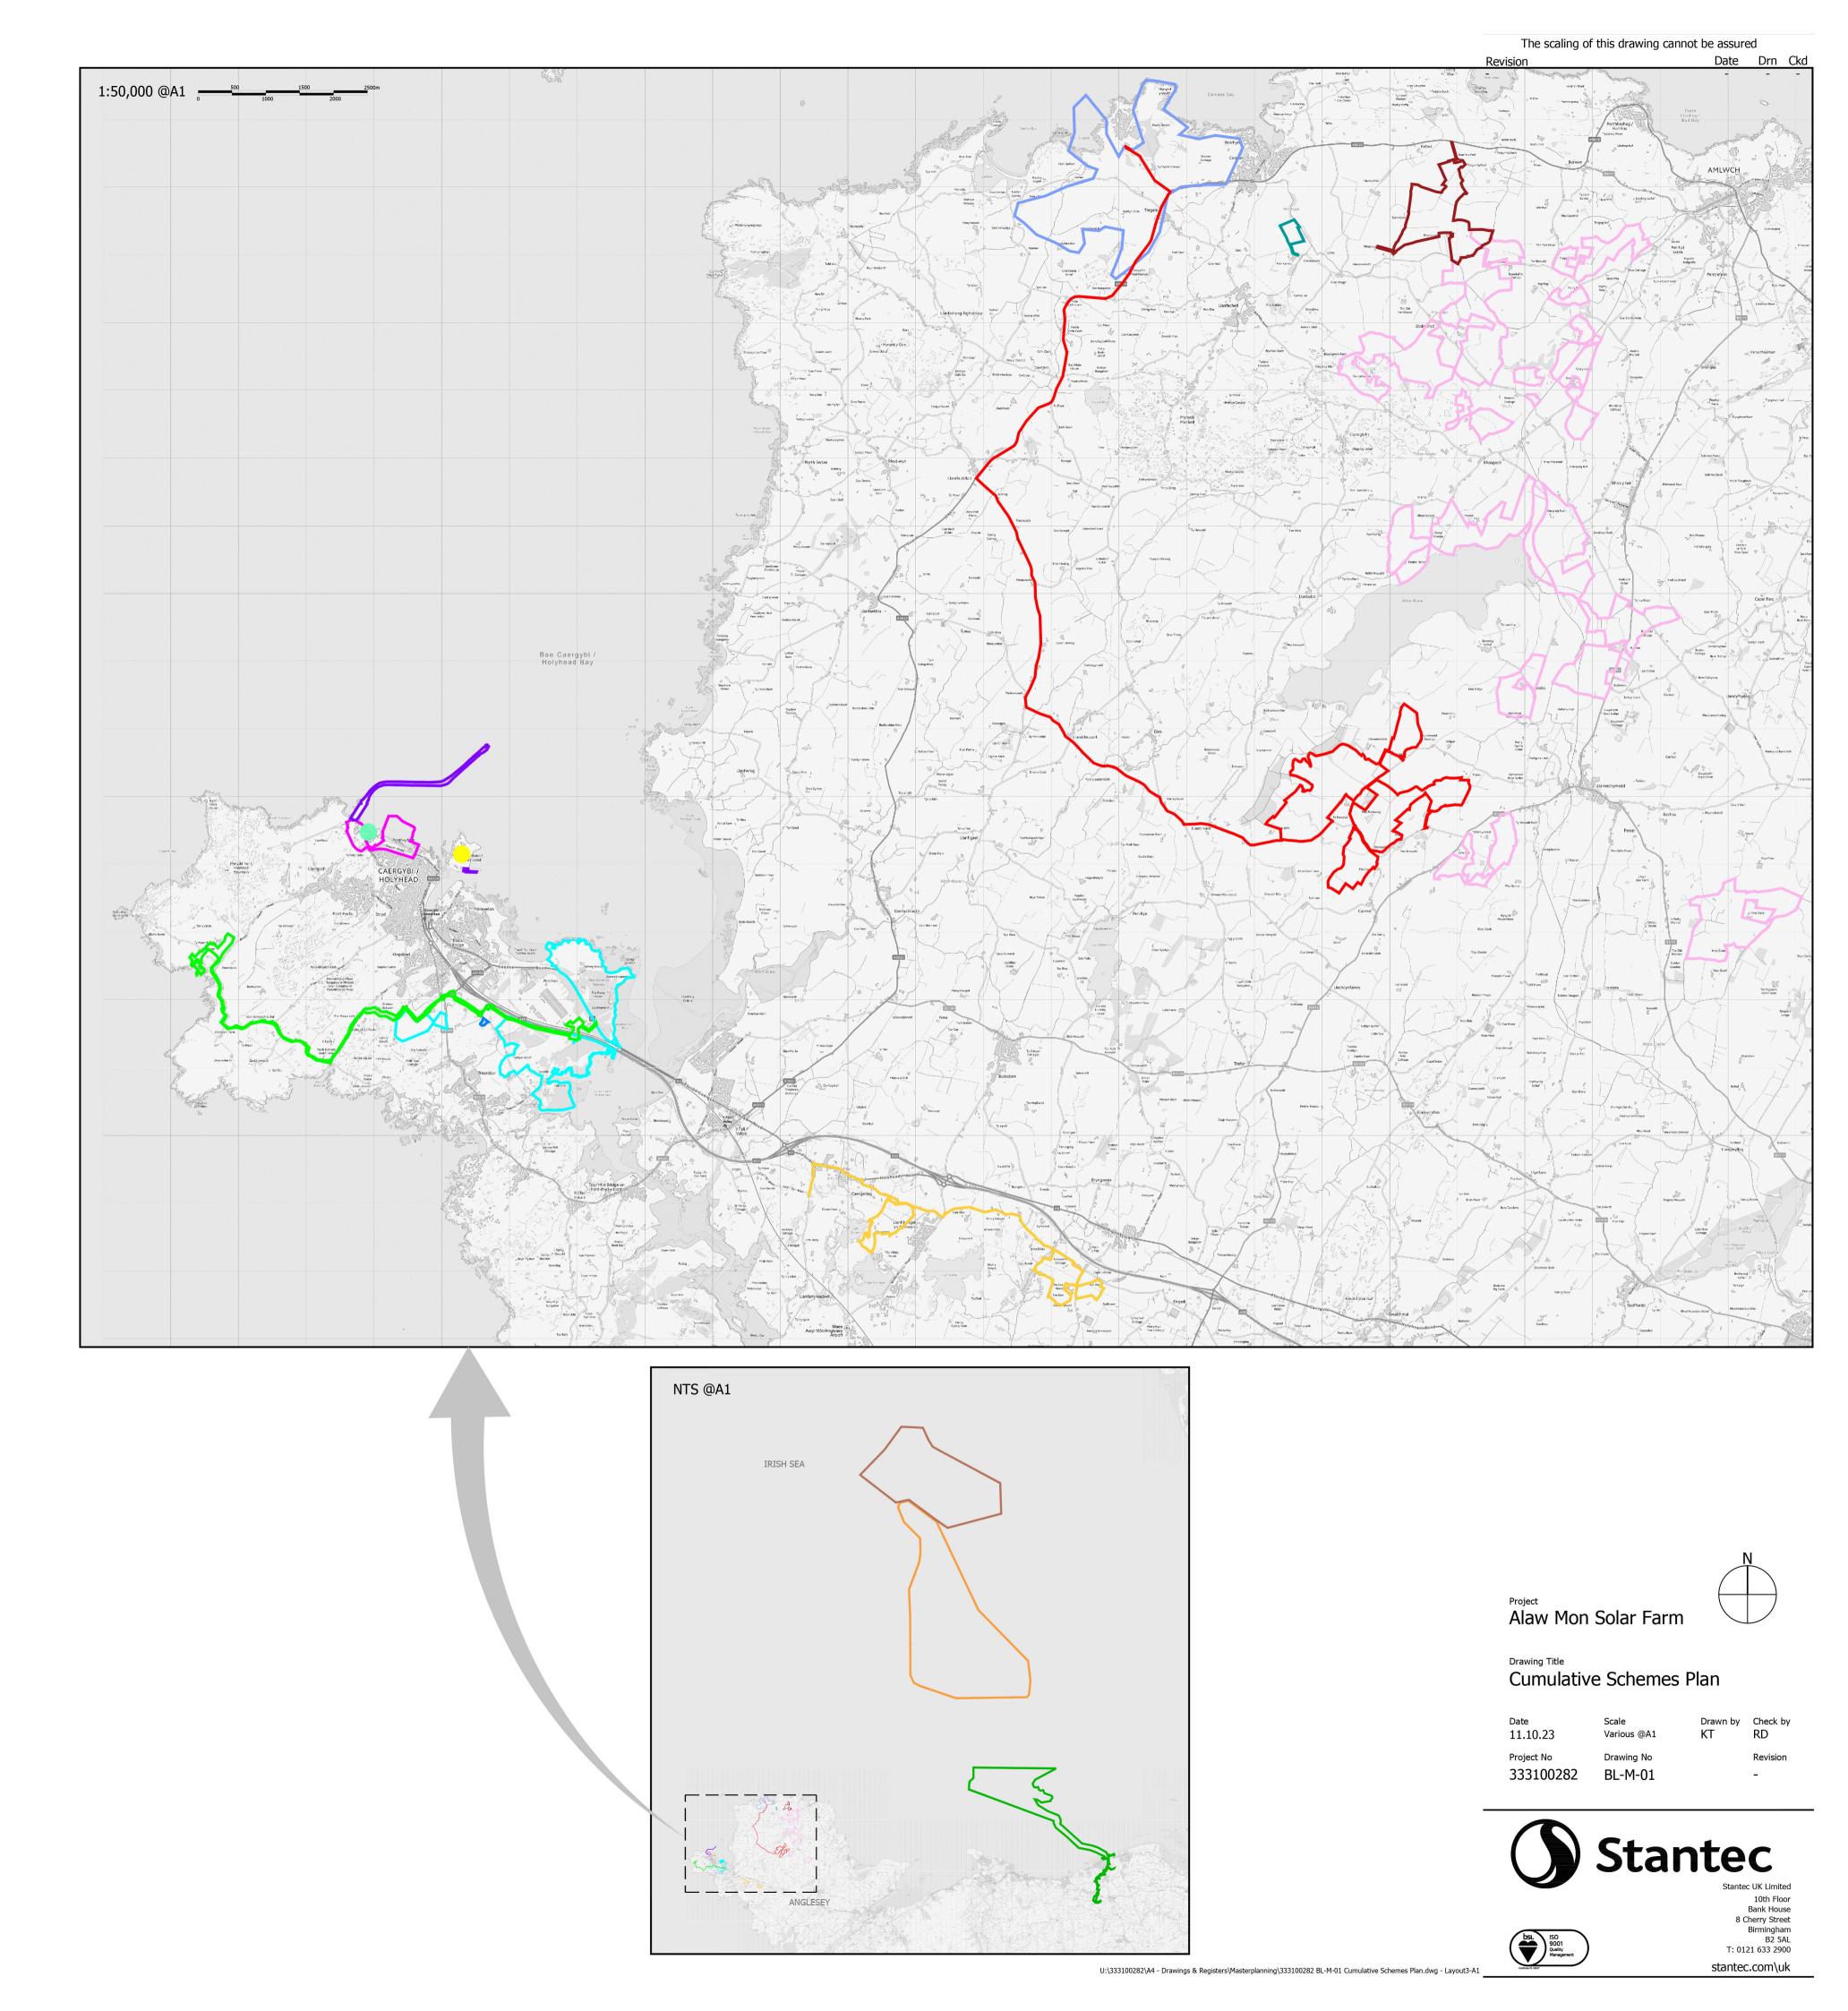

## FIGURE 2.1 CUMULATIVE SCHEMES PLAN

| Project Title                     | Source of Information / Application                                                                                                                                                      |
|-----------------------------------|------------------------------------------------------------------------------------------------------------------------------------------------------------------------------------------|
| Site Boundary                     | Reference                                                                                                                                                                                |
| site boundary                     |                                                                                                                                                                                          |
| Holyhead                          | IACC Planning Application refs:                                                                                                                                                          |
| Waterfront<br>Development         | 19C1046A/EIA/ECON                                                                                                                                                                        |
|                                   | 19C1046G/SCR EIA Screening Opinion to extend the period of the planning application for an additional 3 years VAR/2020/20/EIA Application made under Section                             |
|                                   | 73 of the Town and Country Planning Act to extend the life of the existing consent.                                                                                                      |
| Holyhead<br>Waterfront            | IACC Planning Application ref:                                                                                                                                                           |
| Development                       | FPL/2021/294/EIA                                                                                                                                                                         |
| Penrhos Leisure                   | IACC Planning Application refs:                                                                                                                                                          |
| Village                           | 46C427K/TR/EIA/ECON                                                                                                                                                                      |
|                                   | DIS/2020/92 – Application to discharge conditions                                                                                                                                        |
| Morlais<br>Demonstration<br>Zone  | Application for a Transport and Works Act Order (TWAO) submitted to the Planning Inspectorate (ref. TWA/3234121)                                                                         |
| Port of Holyhead<br>Expansion     | Application submitted to Planning Inspectorate Wales for Harbour Revision Order. No detail yet available of whether application would be dealt with by Examination or Written procedure. |
| Holyhead Great                    | IACC Planning Application ref:                                                                                                                                                           |
| Breakwater<br>Improvements        | FPL/2021/201/EIA                                                                                                                                                                         |
| Traffwll Solar<br>Farm            | PEDW Development of National Significance ref:                                                                                                                                           |
|                                   | DNS/3217391                                                                                                                                                                              |
| Mon Solar                         | No public information available yet                                                                                                                                                      |
| Porth Wen Solar<br>Farm           | IACC Planning Application ref:                                                                                                                                                           |
|                                   | 20C310B/EIA/RE                                                                                                                                                                           |
|                                   | Non-material amendment Planning Application ref.<br>MAO/2021/26                                                                                                                          |
| Menter Morn,                      | IACC Planning Application ref:                                                                                                                                                           |
| Parc Cybi,<br>Holyhead            | FPL/2022/88                                                                                                                                                                              |
| Awel Y Mor                        | Planning Inspectorate DCO application ref:                                                                                                                                               |
| Offshore Wind<br>Farm             | EN010112                                                                                                                                                                                 |
| Mona Offshore<br>Wind Farm        | EIA Scoping stage for a DCO application.                                                                                                                                                 |
| Morgan Offshore<br>Wind Farm      | EIA Scoping stage for a DCO application.                                                                                                                                                 |
| Carrog, Cemaes                    | Pre-application consultation ongoing                                                                                                                                                     |
| Potential New<br>Nuclear Plant at | Allocated Site                                                                                                                                                                           |